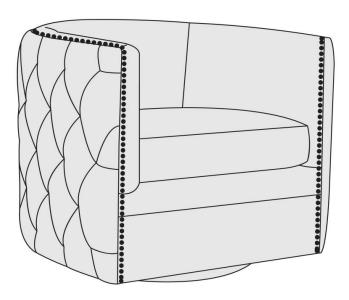

## Palazzo Leather Swivel Chair

#### Item

212SL

#### **Dimensions**

W: 31.5 in D: 33 in H: 29.5 in
W: 80.01 cm D: 83.82 cm H: 74.93 cm
SD: 20.5 in SH: 19.5 in AH: 29.5 in
SD: 52.07 cm SH: 49.53 cm AH: 74.93 cm

BA: 23 in BA: 58.42 cm