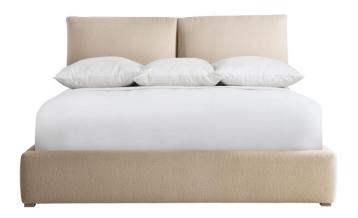

# Kalo Fabric Panel Bed King

#### **Pieces Shown**

313FR03 Kalo Footboard/Side Rails 313H03 Kalo Headboard

#### **Dimensions**

W: 88.75 in D: 98 in H: 53.50 in W: 225.43 cm D: 248.92 cm H: 135.89 cm

SH: 7 in SH: 17.78 cm

#### **Features**

- Fully upholstered footboard and side rails and pillow-style headboard with plush knife edge supported by four ash wood feet in Sandbar finish
- Kit includes 313FR03 king footboard/side rails and 313H03 headboard
- Headboard cannot be used alone
- Available in select fabric options
- Standard with five wood slats with adjustable center support legs
- Specifications subject to change without notice