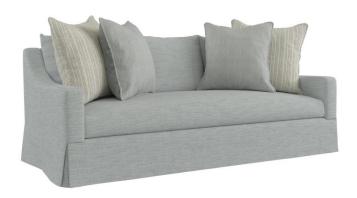

## Grace Fabric Sofa

### **Dimensions**

W: 89 in D: 41.5 in H: 33 in

W: 226.06 cm D: 105.41 cm H: 83.82 cm SD: 25 in SH: 17.5 in AH: 23.5 in

SD: 63.5 cm SH: 44.45 cm AH: 59.69 cm

BA: 81.5 in BA: 207.01 cm

## **Fabrics**

Body: 1554-034 Pillows: 1610-021

# **Pillows**

- Back Pillows: (3) Fiber, Knife-edge without welt
- Throw Pillow 1: (2) TP23DW 23" x 23" Blendown Knife-edge with welt
- Throw Pillow 2: (2) TP21DW 21" x 21" Blendown Knife-edge with welt

#### **Features**

- Extra Plush comfort.
- Slip covered base.
- Square arms.
- Four throw pillows.